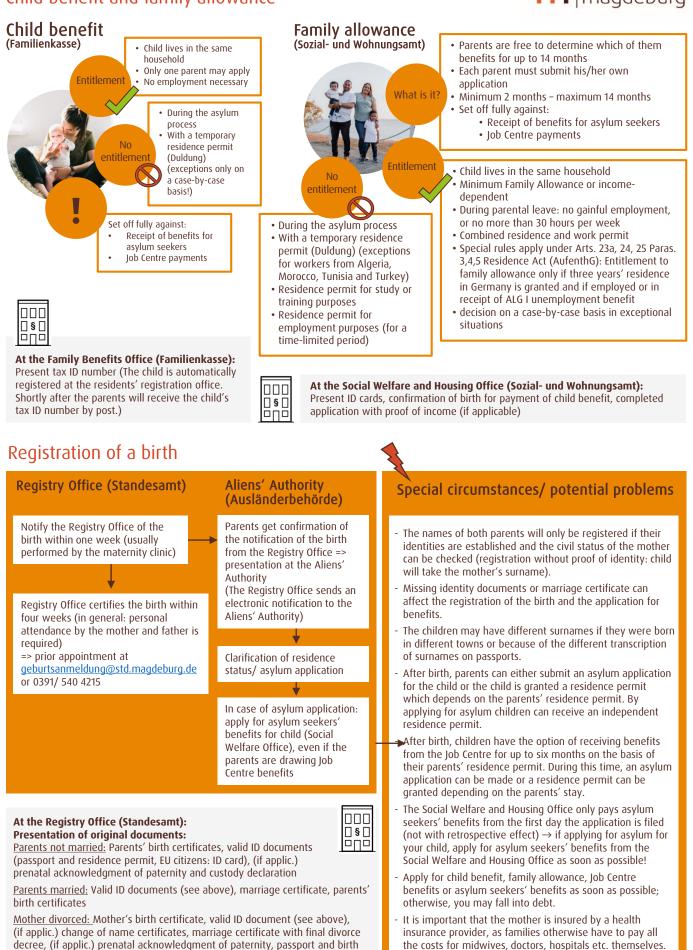

## Child benefit and family allowance

certificate of father acknowledging paternity